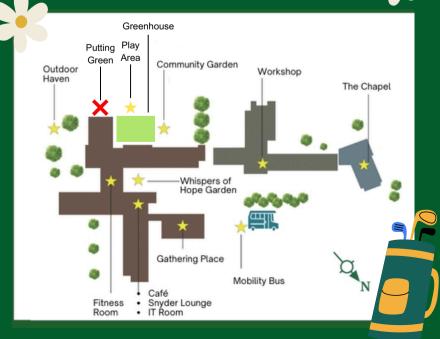

## Trinity Village Putting Green

Out in the Community Garden, under the shade of the mulberry tree, you can continue perfecting your golf game.

Come on out to the community garden to our very verdant putting green. You will find it tucked around the corner from Oak Ridge under the shade of the Mulberry Tree. No need to bring your own irons. You will find irons and everything you need to "putter" around for hours back there. It's all in the storage box on Oak Ridge's back patio. Borrow it and put it back in the same condition – that's all we ask. And if you run into any concerns, please address them with either a horticulture staff or the TVCC front desk reception. Enjoy the game and the day!!